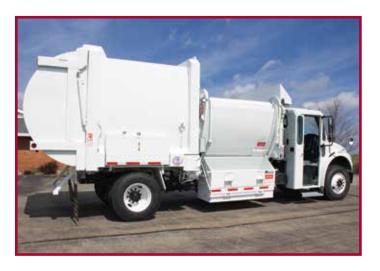

#### **Body**

**G-S Products** 

- · Large 1.5 cubic yard receiving hoppers
- Independent dual side loading allows two operators to load material at the same time
- Simultaneous dumping of carts, loose trash, compost, bagged trash, or single stream recycling from both sides
- · Fuel efficient engine idle operation
- Low maintenance—single cylinder loading operation (patented)
- Safe and stable full eject horizontal unloading—no telescopic cylinder
- · No chassis drop frame required