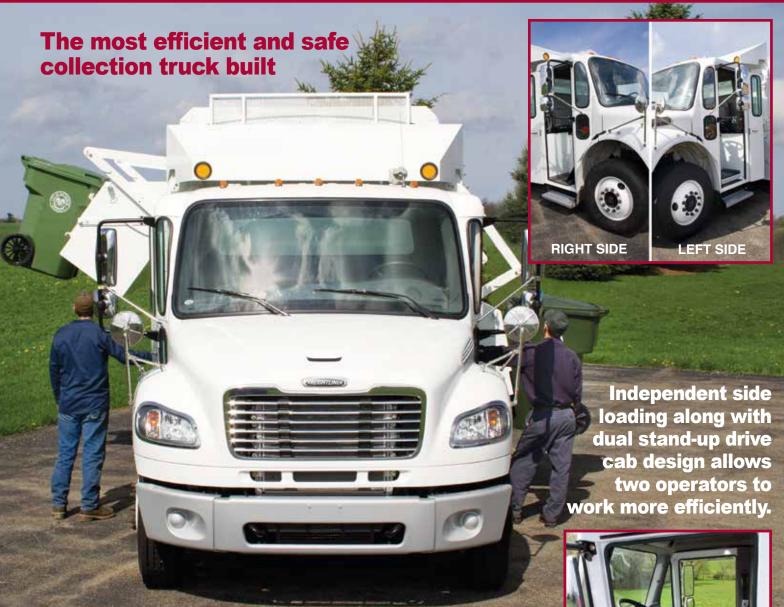

## Designed, engineered and built for ease of operation

#### Cab

by Fontaine® Modification

- · Convenient dual operating positions if needed
- · Safe in-cab transit for workers from stop-to-stop
- · Easy step, low-entry cab access on both sides
- Optional dual or single steering position(s)

#### **Body**

**G-S Products** 

- · Large 1.5 cubic yard receiving hoppers
- Independent dual side loading allows two operators to load material at the same time
- Simultaneous dumping of carts, loose trash, compost, bagged trash, or single stream recycling from both sides
- · Fuel efficient engine idle operation
- Low maintenance—single cylinder loading operation (patented)
- Safe and stable full eject horizontal unloading—no telescopic cylinder
- · No chassis drop frame required