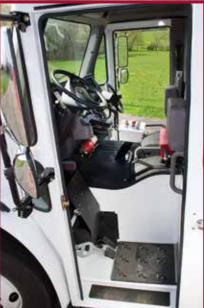

#### Cab

by Fontaine® Modification

- · Convenient dual operating positions if needed
- · Safe in-cab transit for workers from stop-to-stop
- · Easy step, low-entry cab access on both sides
- Optional dual or single steering position(s)